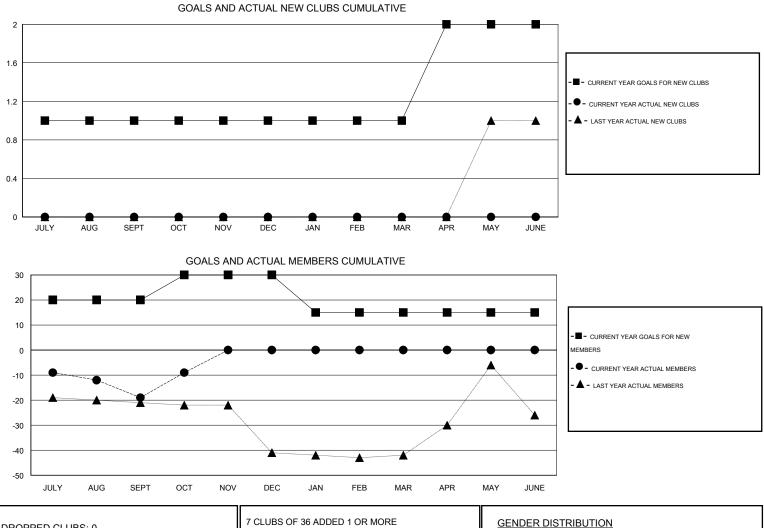

## LOCATION NEW YORK

 $\mathsf{GMT} \; \mathsf{CA} \; 1$ Clubs Members RESULTS FOR 2016-2017 RESULTS FOR 2016-2017 NEW CLUB NEW CLUBS DROPPED NET NEW MEMBER CHARTER AND DROPPED NET QUARTER QUARTER GOAL CLUBS GAIN/LOSS GOAL NEW MEMBERS MEMBERS GAIN/LOSS ADDED 1 0 0 0 20 7 26 -19 JULY/AUG/SEPT JULY/AUG/SEPT 0 0 0 6 0 10 16 10 OCT/NOV/DEC OCT/NOV/DEC 0 0 0 0 -15 0 0 0 JAN/FEB/MAR JAN/FEB/MAR 1 0 0 0 0 0 0 0 APR/MAY/JUNE APR/MAY/JUNE

| DROPPED CLUBS: 0                    |              | 7 CLUBS OF 36 ADDED 1 OR MORE<br>NEW MEMBERS | <u>GENDER DISTRIBUTION</u><br>MALE 704 (71.18%) |              |           |
|-------------------------------------|--------------|----------------------------------------------|-------------------------------------------------|--------------|-----------|
| DROPPED MEMBERS                     |              |                                              | FEMALE                                          | 285 (28.82%) |           |
| DECEASED<br>CLUB CANCELLED<br>OTHER | 4<br>0<br>28 | CLICK HERE FOR HEALTH<br>ASSESSMENT DATA     | FAMILY UNIT MEMBER                              |              | 191<br>93 |
| TOTAL                               | 32           |                                              | NON-HEAD OF HOUSE                               | EHOLD        | 98        |